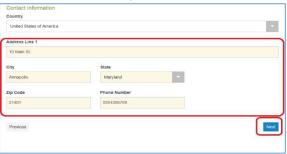

## E-filing Registration When You Do Not Have a Lawyer

6. The screen will expand for you to enter additional **Contact Information.** Enter your **Address**, **City**, **State**, **Zip Code** and **Phone Number**, then click **Next**.