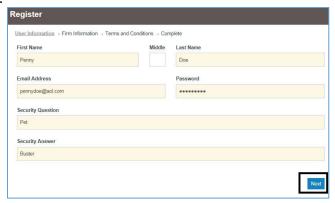

3. A **Register** screen appears. Complete the required fields: **First Name**, **Last Name**, **Email Address**, **Password** (must be at least eight characters with at least one lower case, at least one upper case, and at least one number or symbol), **Security Question**, and **Security Answer**. Click **Next**.