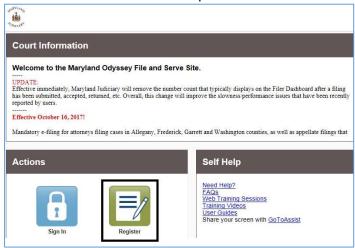

- 1. To access the **File & Serve** home page, open a web browser to access the Internet, and type in <a href="https://maryland.tylertech.cloud/OfsWeb/">https://maryland.tylertech.cloud/OfsWeb/</a> the address bar and press **Enter**.
- 2. Click **Register**. The screen will look like the one pictured below.