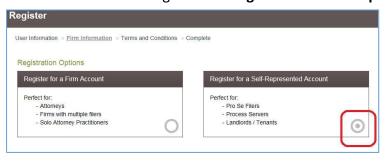

4. Click the round button on the bottom right under Register for a Self-Represented Account.

5. At the prompt, click **Continue as Pro Se**.